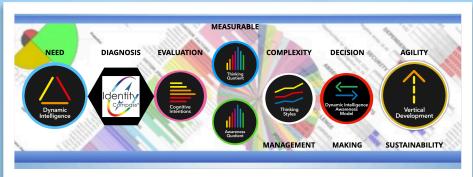

#### Mobilise sustainability

Personally, develop your wide potential and gain cognitive flexibility in order to strengthen your strengths and minimise weaknesses. As a consultant, highlight your expertise to advise individually and in a team the talents of today and tomorrow. And at the organizational level, recognise the corporate culture and respect complexity in order to agilely value its sustainability.

#### Why?

that best illustrates the need of everyone to be able to cope the flexible development